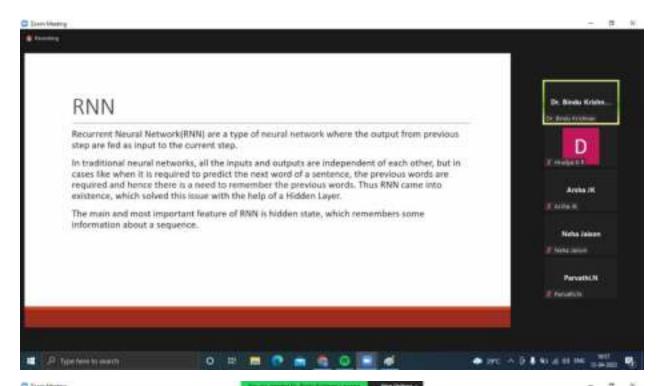

The fourth session on Recurrent Neural Networks was conducted on 12/04/2022 from 6.30 pm to 8.30 pm in online mode. In that Bindu mam shared different approaches and applications of RNN. She specified RNN models are mostly used for NLP related problems. Students got a very clear understanding of RNN and its use. They gave a very good feedback on the session.