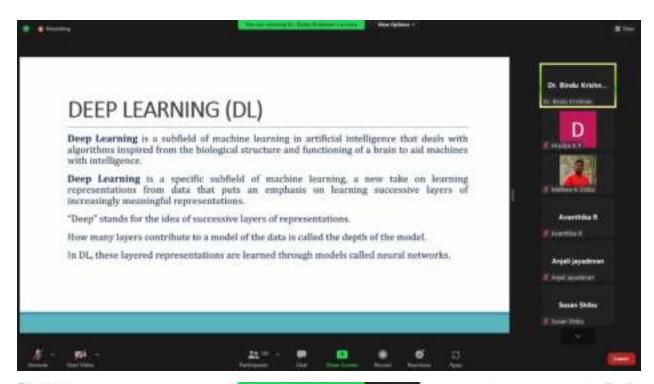

The second session on Fundamentals of Deep Learning was conducted on 05/02/2022 from 9.30 am to 12.30 pm. The session was very interactive. Students cleared many doubts . Got very good feedback.

Third session on Convolutional Neural Networks was conducted on 26/02/2022 from 6.30 pm to 8.30 pm in online mode. In that Bindu mam shared different approaches and applications of CNN. Students got a very clear understanding of CNN and its use.