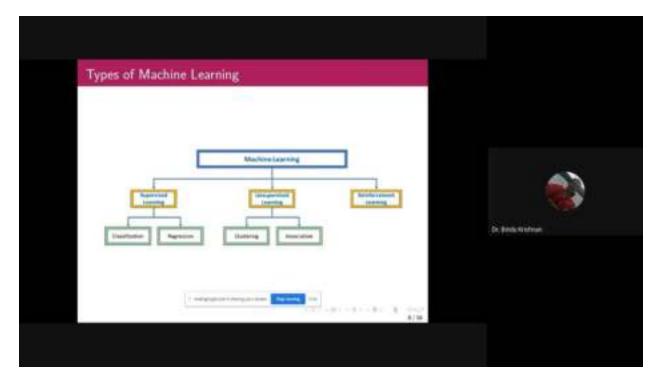

The program began at 9.30 am with a silent prayer. Then Dr.G.Kiruthiga, HOD/CSE, IESCE delivered the welcome speech. Then Mr Amel Austine , HOD/CSE VJCET felicitated the program. After that the first session on Machine Learning Concepts and Practices were handled by Dr.Bindu Krishnan , Professor and Head, Department of CS/IT/Data Science, JAIN University, Kochi . Session winded up at 12.30 pm. The session was very informative and interactive. Students gave very good feedback on the session