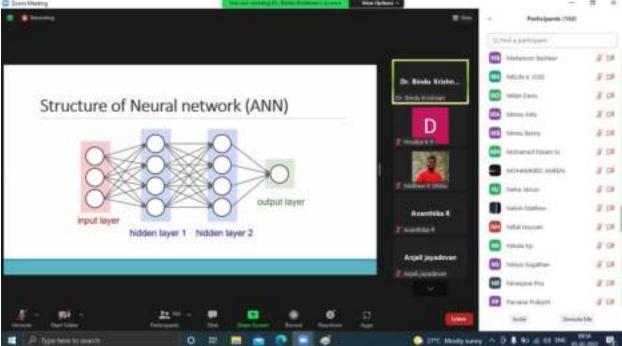

The second session on Fundamentals of Deep Learning was conducted on 05/02/2022 from 9.30 am to 12.30 pm. The session was very interactive. Students cleared many doubts . Got very good feedback.

Third session on Convolutional Neural Networks was conducted on 26/02/2022 from 6.30 pm to 8.30 pm in online mode. In that Bindu mam shared different approaches and applications of CNN. Students got a very clear understanding of CNN and its use.