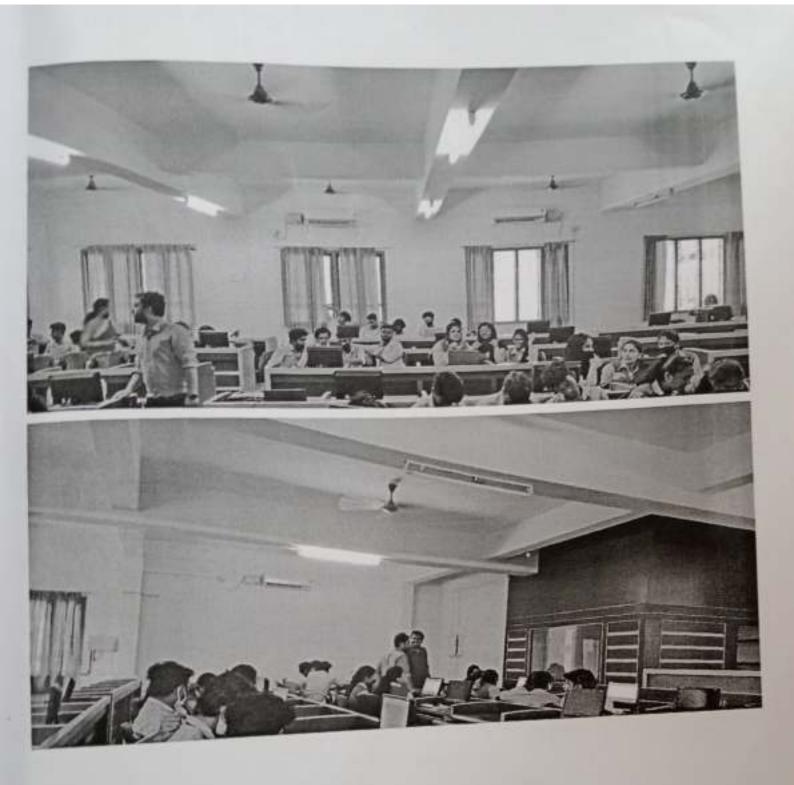

puter vision enables them to see, observe and understand.

He is in need of huge number of students for the same, so it will benefit all the students in the IESCE campus to "Earn and Learn". In this regard Mr Prakash has requested us for a in person visit to our campus on 08.12.2021 (Wednesday), He will come along with his client Mr. Jerril Kala representing <a href="https://www.datalabeler.com">www.datalabeler.com</a> on the above said date.

The payment for the projects given by Mr.Praksh will come to our college account and as per Principal and Management member's decision it can be given to the students as stipend.

I humbly request you to grant us the permission to present this idea to the Principal, Management members and all HODs, on 08.12.2021. Thank you.

Dr.G.Kiruthiga

HOD/CSE





# **PROGRAMME EDUCATIONAL**

DEPARTMENT OF COMPUTER SCIENCE & ENGINEERING

## **OBJECTIVES** (PEO's)

Organised by CESA

## DATA SCIENCE AND AI

#### VISION

To provide quality technical education in the field of computer science and engineering and develop professionals by imparting human values, instilling entrepreneurship capabilities with social responsibility to meet the challenges in the technological society.

#### MISSION

M1. To educate the students with fundamental concepts of core Computer Science and Engineering.

M2. To provide practical skills in the advancements of the Computer Science and Engineering field required for the growing dynamic IT industries. M3. To soulpt strong personal, technical, entrepreneurial, and leadership skills.

M4.To inculcate students with knowl