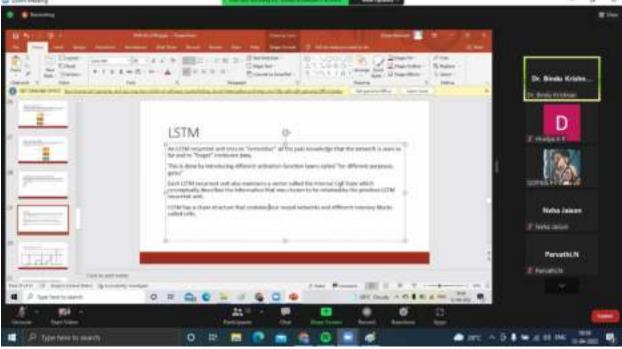

The fourth session on Recurrent Neural Networks was conducted on 12/04/2022 from 6.30 pm to 8.30 pm in online mode. In that Bindu mam shared different approaches and applications of RNN. She specified RNN models are mostly used for NLP related problems. Students got a very clear understanding of RNN and its use. They gave a very good feedback on the session.